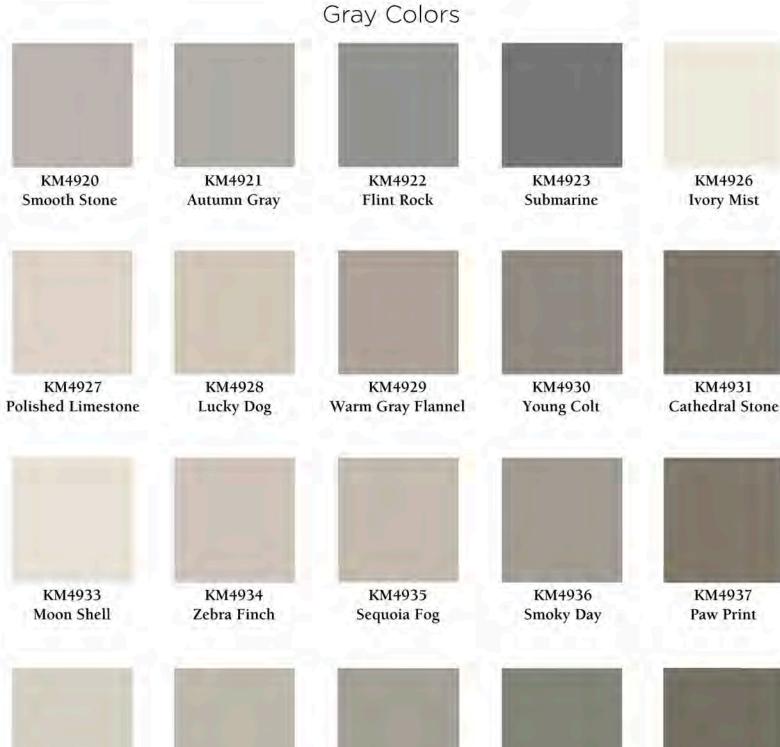

### Actual colors may vary slightly from printed renderings. KELLY-MOORE PAINTS

Custom Color Palette Single-Family Homes

**Gray Colors** 

KM4945 Secret Passageway

KM4947 Subtle Shadow

KM4948 Baby Barn Owl

KM4949 Old Grey Mare

KM4950 Metal Flake

KM4951 Queen Valley

Single-Family Homes

White/Cream Colors

Actual colors may vary slightly from printed renderings. /19/2022

Custom Color Palette Single-Family Homes

White/Cream Colors