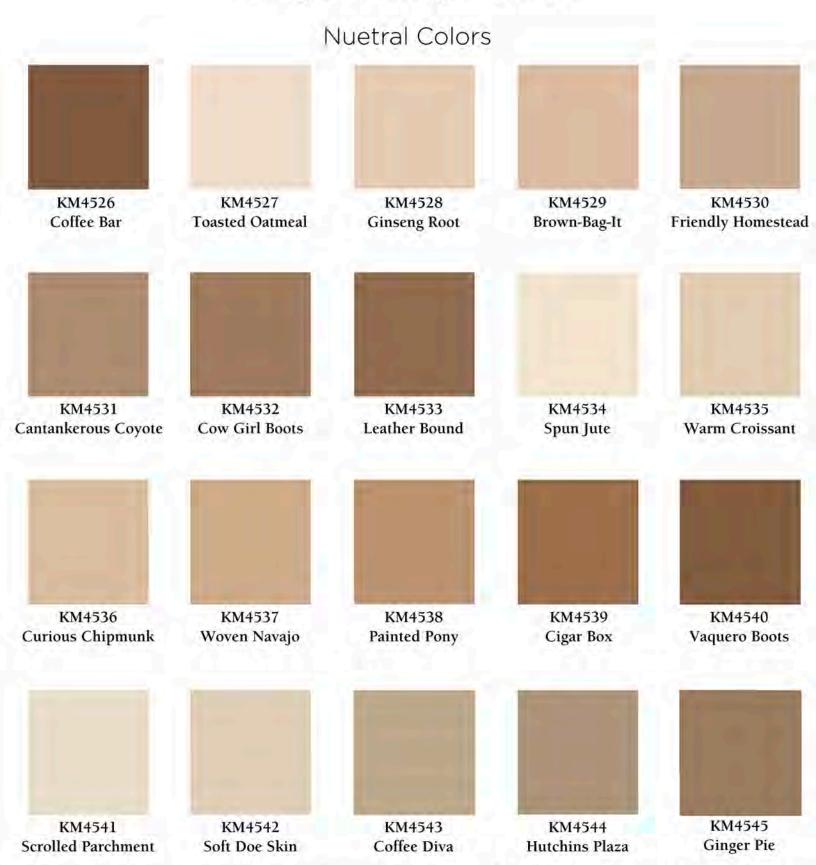

#### **Nuetral Colors**

Custom Color Palette Single-Family Homes

Single-Family Homes

#### **Nuetral Colors**

KM4546 Appaloosa Spots

KM4547 Coconut Husk

KM4548 **Bobcat Whiskers** 

KM4549 Brig O'Doon

KM4550 Cafe Latte

KM4551 Sandy Toes

KM4552 Antique Windmill

KM4553 Braun

KM4554 **Buffalo Dance** 

KM4555 White Pearl

KM4556 Dinosaur Egg

KM4557 White Russian

KM4558 Quick Sand

KM4559 Mink

KM4560 Mexican Chocolate

KM4561 **Baby Bear** 

Oyster Haze

Porcelain Basin

KM4564 **Tombstone Gray** 

Sophistication

KELLY-MOORE PAINTS

Actual colors may vary slightly from printed renderings. /19/2022