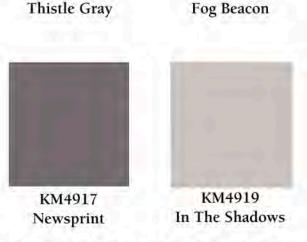

### KELLY-MOORE PAINTS

Newsprint

In The Shadows

**Duct Tape Grey** 

Gray Dolphin

Custom Color Palette Single-Family Homes