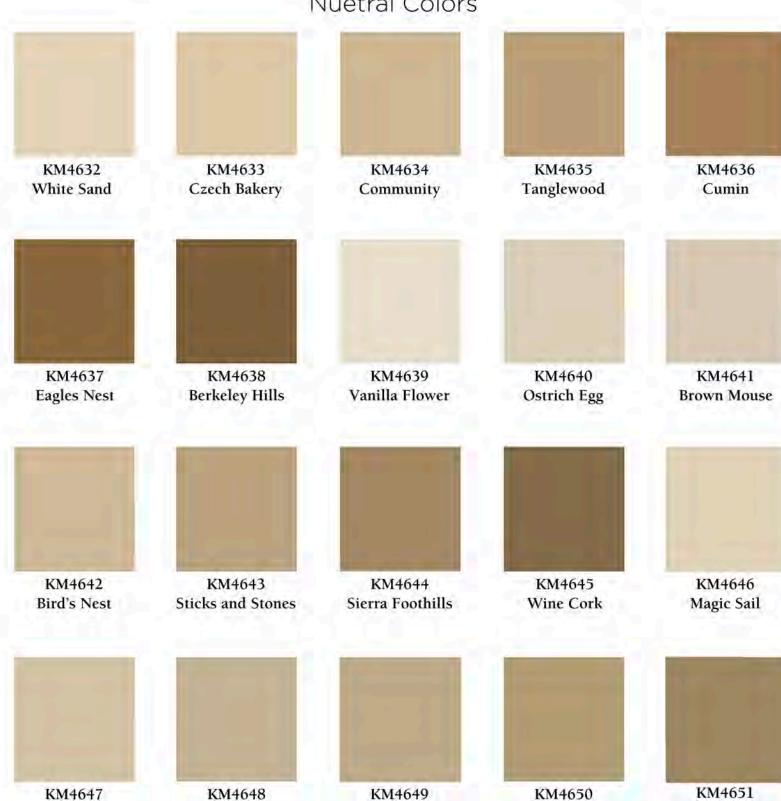

#### **Nuetral Colors**

Custom Color Palette Single-Family Homes

Single-Family Homes

KM4687 Desert Willow

Summer Sandcastle

Garden Lattice

KM4690 Spa Sangria

Texas Sage

Custom Color Palette Single-Family Homes

KM4692 Village Crier

KM4693 Safari Green

KM4694 Mossy Shade

KM4695 Water Chestnut

KM4696 Sahara Wind

KM4697 Thatched Cottage

KM4698 Tumbling Tumbleweed

KM4699 Weaver's Spool

KM4700 Laurel Wreath

KM4701 Shaded Ferm