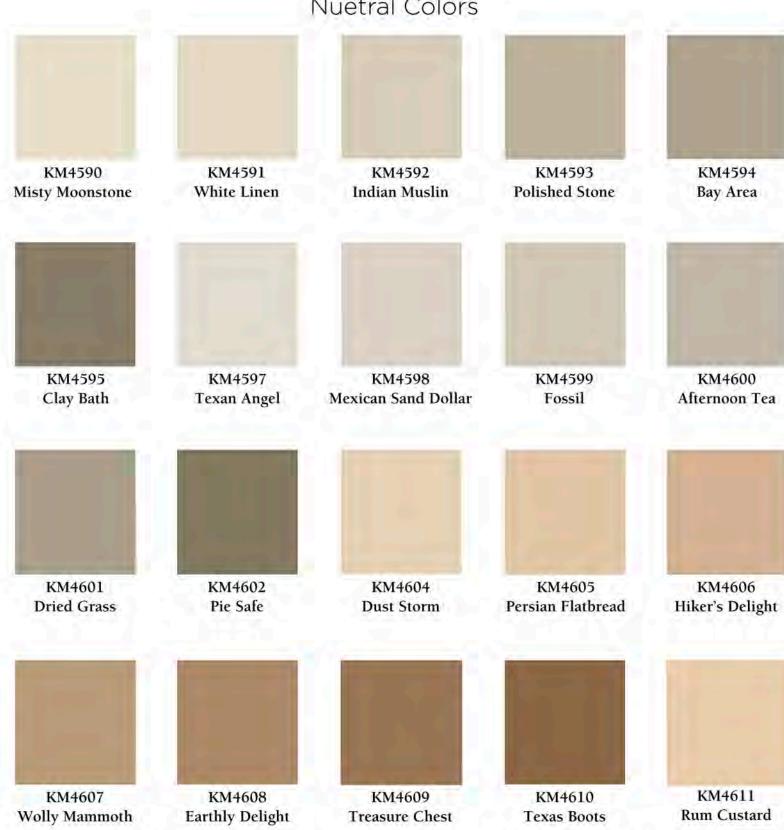

#### **Nuetral Colors**

Custom Color Palette Single-Family Homes

Single-Family Homes

#### **Nuetral Colors**

KM4546 Appaloosa Spots

KM4547 Coconut Husk

KM4548 **Bobcat Whiskers** 

KM4549 Brig O'Doon

KM4550 Cafe Latte

KM4551 Sandy Toes

KM4552 Antique Windmill

KM4553 Braun

KM4554 **Buffalo Dance** 

KM4555 White Pearl

KM4556 Dinosaur Egg

KM4557 White Russian

KM4558 Quick Sand

KM4559 Mink

KM4560 Mexican Chocolate

KM4561 **Baby Bear** 

Oyster Haze

Porcelain Basin

KM4564 **Tombstone Gray** 

Sophistication

KELLY-MOORE PAINTS

Actual colors may vary slightly from printed renderings. /19/2022