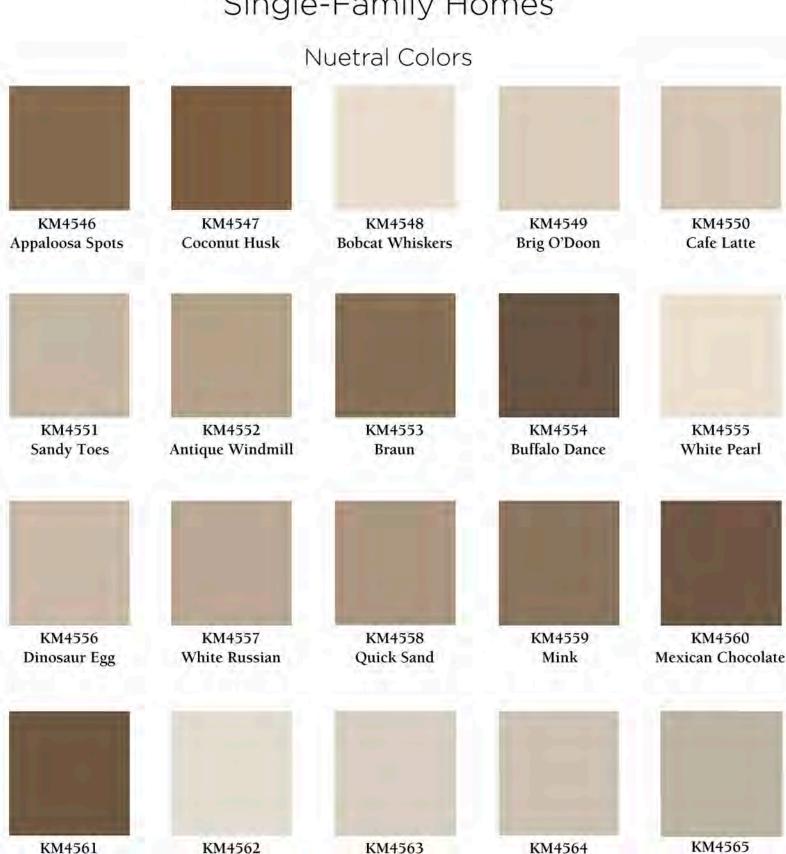

#### **Nuetral Colors**

Custom Color Palette Single-Family Homes

Single-Family Homes

#### **Nuetral Colors**

KM4546 Appaloosa Spots

KM4547 Coconut Husk

KM4548 **Bobcat Whiskers** 

KM4549 Brig O'Doon

KM4550 Cafe Latte

KM4551 Sandy Toes

KM4552 Antique Windmill

KM4553 Braun

KM4554 **Buffalo Dance** 

KM4555 White Pearl

KM4556 Dinosaur Egg

KM4557 White Russian

KM4558 Quick Sand

KM4559 Mink

KM4560 Mexican Chocolate

KM4561 **Baby Bear** 

Oyster Haze

Porcelain Basin

KM4564 **Tombstone Gray** 

Sophistication

KELLY-MOORE PAINTS

Actual colors may vary slightly from printed renderings. /19/2022